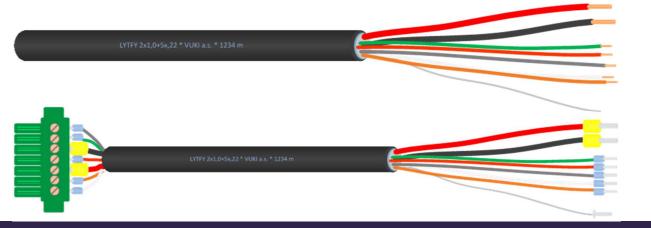

## 5. INDUSTRIAL CABLES / 5.2 PVC (PE) / LYTFY 2x1,0+5x0,22

Special combined cable

#### Cable construction:

- Number of cores: 7
- Cable cores: copper conductor cl. 5
- Nominal cross-section: Signal conductors: 0,22 mm<sup>2</sup>
  Power supply conductors: 1,0 mm<sup>2</sup>
- Insulation: special PVC mix
- Cores are stranded in layer.
- Shield construction: PET tape + AIPET tape with CuSn stranded wire 0,5 mm<sup>2</sup>
- Sheath cable: special PVC mix
- Colour of sheath: black or other if required, stabilized against UV radiation